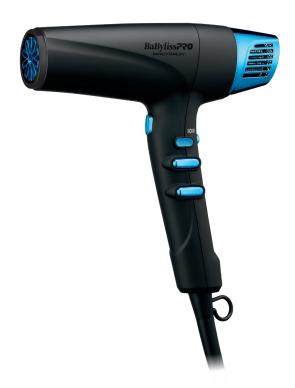

### BaBylissPRO® Nano Titanium™ Black & Blue Professional High-Speed Dual Ionic Dryer

- 1875 watts
- 2x the ions for maximum smoothness and shine
- ON/OFF ion switch for styling flexibility
- Specially engineered focused airflow for fast and efficient drying
- Nano Titanium<sup>™</sup> technology distributes heat evenly
- High-performance brushless motor for extended life and increased air pressure
- Extremely lightweight and ultra quiet
- 3 heat/3 speed digital settings, effective for all hair types
- Digital rocker switches
- Stand-alone power button to preserve settings
- True cold shot locks in styles
- Includes 2 concentrator nozzles, diffuser, and straightening pick