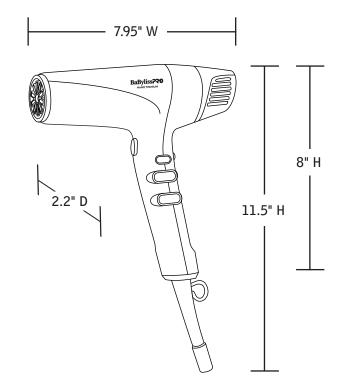

#### **Specifications**

Rated Power 125V

Wattage 1875 watts

Power Cord 9 ft.

(ALCI safety plug)

#### **Packing Dimensions and Weight**

Master Pack 6

Case Dimensions 19.375"L x 12.125"W x 11.875"H

Case Weight 15.498 lb.
Case Cube 1.614 cu. ft.