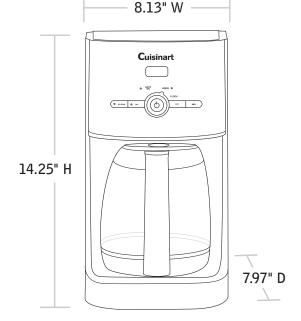

# **Packing Dimensions and Weight**

Master Pack

CT Dimensions 12" x 10.875" x 17.5"

CT Weight 8.6 Pounds
CT Cube 1.322 Cubic Feet