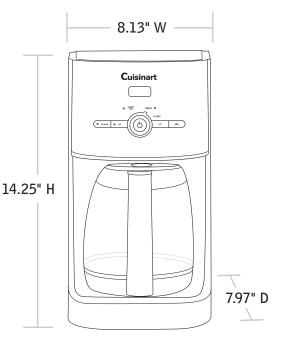

#### **Specifications**

| Rated Power |
|-------------|
| Wattage     |
| Power Cord  |

120 V - 60 Hz 1025 Watts 30 Inches