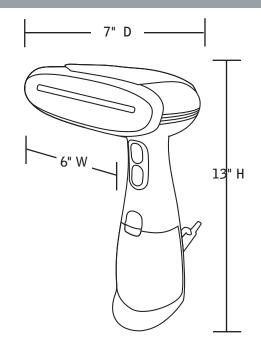

## **Specifications**

Rated Power 120V, 60Hz
Wattage 1550 watts
Power Cord 9 feet