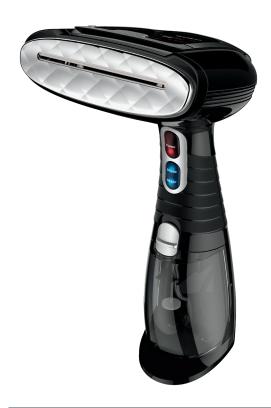

## Conair® Handheld Steamer with Auto-Off

- Auto-Off Safety Function steamer enters standby mode with light indicator after
   15 minutes of idle time
- Advanced Steam Technology releases wrinkles faster and easier
- 40-second heat-up
- 15 minutes of continuous steam
- Quilted aluminum steamer plate performs like an iron for a fresh-pressed look
- Built-in creaser for perfect pleats and folds
- 3-in-1 attachment