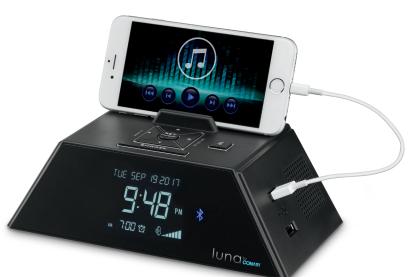

# Alarm Clock Charging Station with Bluetooth®

- Two USB Charging Ports and Two AC Power Outlets for Charging Tablets, Smartphones and Other Devices
- Bluetooth® Enabled for Wireless Audio Streaming
- Single-Day Alarm
- Automatically Adjusts for Daylight Saving Time
- Large LCD Display with Seven Brightness Levels Shows Day, Date, Time and Alarm Settings
- Easy to Set and Operate
- Battery Backup