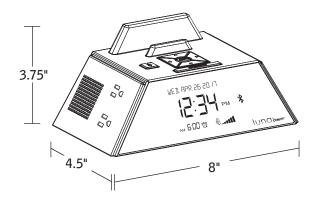

### **Packing Dimensions and Weight**

Master Pack: 6

Case Dimensions: 17" x 8.625" x 11.25"

Case Weight: 15 lb.

Case Cube: 0.955 cu. ft.

Product UPC Product MBC

040072079702 10040072079709