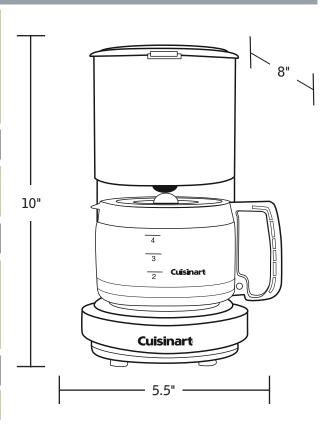

## **Packing Dimensions and Weight**

Master Pack

**Case Dimensions** 18" x 14.25" x 12.25"

Case Weight 17.8 lbs. Case Cube 1.82

| Product UPC  | Product MBC    |
|--------------|----------------|
| 040072602696 | 10040072602693 |