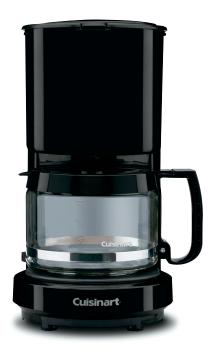

## **CUISINART® 4-Cup Coffeemaker**

- Approved for Commercial Use
- Uses Standard Coffee Filter Packs (not included)
- **Compact Design**
- **Automatic Shutoff**
- Brew Pause™ Feature for Mid-Cycle Pouring
- Dishwasher-Safe Filter Basket and Glass Carafe