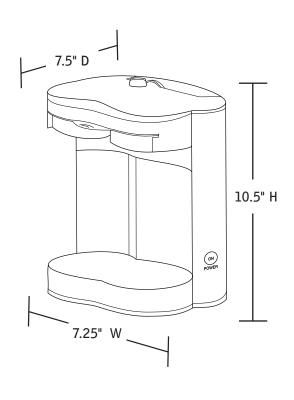

### **Specifications**

Rated Power 120v – 60 Hz

Wattage 650 watts

Power Cord 36 inches (3-prong)

Approved for Commercial Use

#### **Packing Dimensions and Weight**

Master Pack 6

Case Dimensions 22.75" x 17.5" x 12"

Case Weight 18.2 lbs.
Case Cube 2.76 cubic feet

Product UPC Product MBC

040072010743 10040072010740