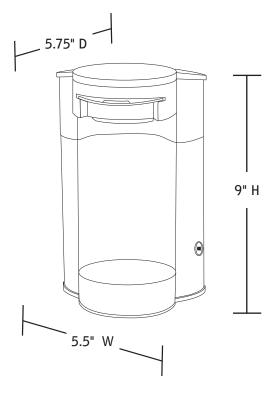

### **Specifications**

Rated Power 120V – 60 Hz
Wattage 650 Watts

Power Cord 36 Inches (3 prong)