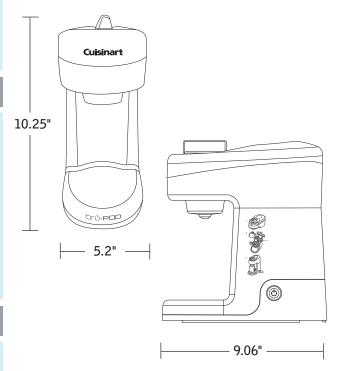

#### **Specifications**

Rated Power: 120 V, 60 Hz,

800W

Power Cord: 35.43 inches