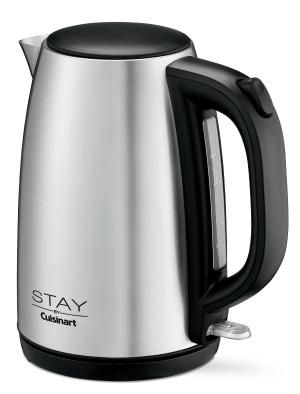

## **WCK170S**

## **Cordless Electric Kettle – Stainless**

- Auto shutoff
- 1.7 liter capacity
- One-touch power switch with blue indicator light
- Clear view water window
- Concealed heating elements to prevent mineral buildup
- 360° swivel cordless connector
- Cord storage in base