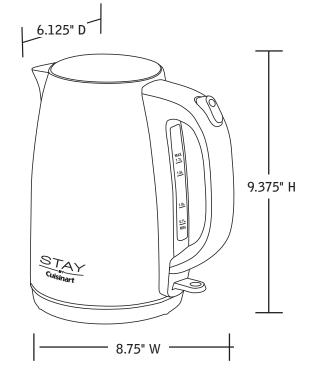

## **Specifications**

| Rated Power |  |
|-------------|--|
| Power Cord  |  |

120V – 60 Hz 37 inches (3 prong)

Approved for Hospitality Use

19

Intertek