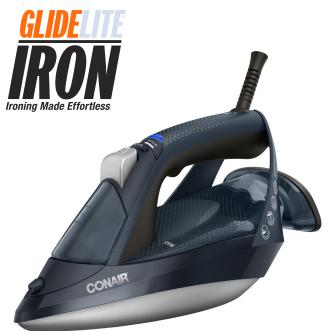

## Conair GlideLite<sup>™</sup> Iron – with One-Temp<sup>™</sup> Technology

- ONE-TEMP<sup>™</sup> Technology: Safely removes wrinkles from all fabrics and eliminates guesswork with powerful steam and heat in one setting.
  - Safe for All Fabrics: Protect fabrics with high steam and low heat for worry-free de-wrinkling of cotton, linen, polyester, and wool.
- Instant Heat: Less than 30 seconds heat up time.
- One-Touch Steam button & Turbo Steam button
- Friction-Free Soleplate: Get fast and flawless results with the patent-pending innovative shape and premium ceramic-coated soleplate that allows the iron to maneuver effortlessly over fabrics.
- Anti-Drip Feature Helps to Eliminate Spills that Could Damage Guests' Garments
- Spray button
- Auto Shutoff 30 Seconds Horizontal and 8 Minutes Vertical
- Self-Clean button
- Storage bag available