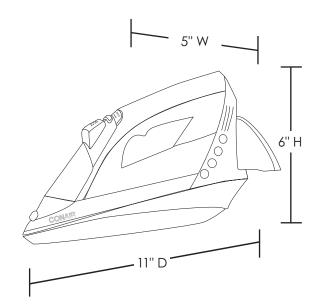

ceramic-coated soleplate that allows the iron to maneuver effortlessly over fabrics.
- Anti-Drip Feature Helps to Eliminate Spills that Could Damage Guests' Garments
- Spray button
- Auto Shutoff 30 Seconds Horizontal and 8 Minutes Vertical
- Self-Clean button
- Storage bag available

#### **Specifications**

Rated Power120VWattage1450WPower Cord8 feet

## Packing Dimensions and Weight

| Master Pack     | 2                       |
|-----------------|-------------------------|
| Case Dimensions | 13.625" x 12.5" x 8.75" |
| Case Weight     | 8.8 lb                  |
| Case Cube       | 0.862 Cubic Feet        |

| Product UPC  | Product MBC    |
|--------------|----------------|
|              |                |
| 040072107504 | 10040072107501 |

## **Optional Accessory**

**BAG-IRON**